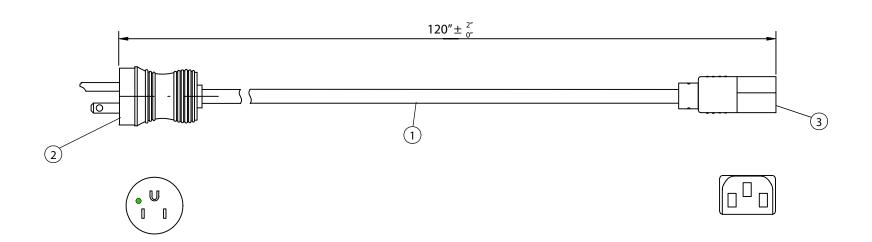

## NOTES:

- 1. CORDAGE: SJT, 16AWG / 3C , UNSHIELDED, NA COLOR CODE, TEMP. RATING 60°C, RATING: 125V, 13A, JACKET COLOR: BLACK
- 2. PLUG: NEMA 5-15P HOSPITAL GRADE (BLACK)
- 3. CONNECTOR: IEC 60320 C13
- 4. APPROVALS: UL, CSA
- 5. ROHS COMPLIANT

## **CONTROLLED**

| Dim<br>range | Tolerance<br>+/-<br>(mm) | Qualtek Electronics Corp.  PPC DIVISION |                |                   |
|--------------|--------------------------|-----------------------------------------|----------------|-------------------|
| (mm)         |                          | Part Number:                            | 233058-01      | RoHS<br>Compliant |
| 0-1          | 0.15                     | Description: POWER CORD HOSPITAL GRADE  |                |                   |
| 1-6          | 0.20                     |                                         |                |                   |
| 6-18         | 0.30                     |                                         | UNIT: in       |                   |
| 18-50        | 0.50                     |                                         | UNIT: IN       |                   |
| 50-120       | 0.70                     | Drawn / Date                            | Checked / Date | Approved / Date   |
| 120-250      | 0.90                     | R.Nuti                                  | 10-23-07       | JJH / 10-23-07    |
| 250-500      | 1.20                     | 10-23-07                                |                |                   |