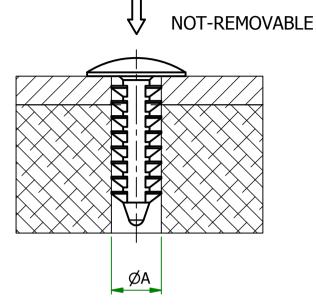

## UNCONTROLLED

| Item         | A    | С     | Suggested Board<br>Thickness | Head<br>Height | В     | Colour |
|--------------|------|-------|------------------------------|----------------|-------|--------|
| 167106569902 | 6.00 | 12.70 | 3.2-10.3                     | -              | 15.90 | BLACK  |