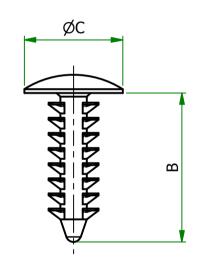

## UNCONTROLLED

| Item         | A    | С     | Suggested Board<br>Thickness | Head<br>Height | В     | Colour |
|--------------|------|-------|------------------------------|----------------|-------|--------|
| 167106569902 | 6.00 | 12.70 | 3.2-10.3                     | -              | 15.90 | BLACK  |