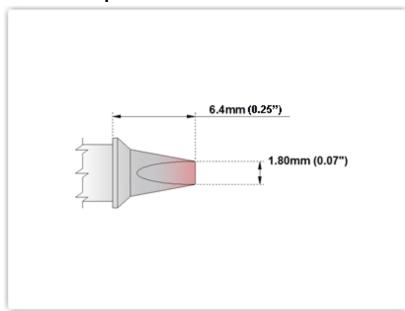

## EPM60CP201

Chisel 30° 1.80mm (0.07")

Tip Style: Chisel 30°

Tip Width: 1.80mm (0.07")
Tip Length: 6.40mm (0.25")

60 Type Cartridge<sup>1</sup>: 325°C - 358°C

RoHS Compliant<sup>2</sup> / Lead Free: YES

For Use With: EB-2000S, MFR-PS1100, MFR-PS2200, MFR-PS1K, MFR-PS2K