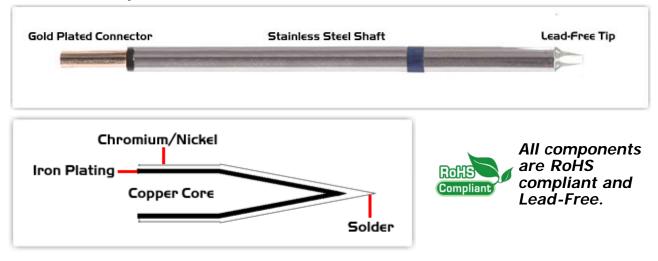

## **Material Composition**

<sup>1</sup> Easy Braid Co. tip cartridges will typically idle within a temperature range of +/-1.1°C. However, there is variation in idle temperature across tip geometries within an individual temperature series. Easy Braid Co. offers a wide variety of tip geometries from 0.25mm fine point tip to 5mm chisel. The length and geometry of a tip will have an influence on the tip idle temperature. To accurately measure idle temperature it will depend greatly on the measurement method, technique and equipment used. Two different methods or the use of alternative equipment will produce different test results.