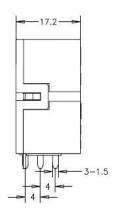

erations
- NEMA 410-2011, 16A, 277VAC, electronic ballast; 20A branch circuit
- VDE Ratings
- Under review

#### **Key Benefits**

- Can enable energy savings and provide low self-heating by a bi-stable magnetic system
- Different coil drive possibilities by 1 or 2 coil versions
- Provide strong electronic ballast switching (50k operations, NEMA 410-2011, 16A or 20A branch circuit rating)

#### **Materials**

• Contact material AgSnO<sup>2</sup>



# **Product Selection Information**

| Part Number | Description            | Coil Version      |
|-------------|------------------------|-------------------|
| 2071366-1   | EW60-1A3-BL12D04,00000 | 1 coil, bistable  |
| 2071366-2   | EW60-1A3-CL12D04,00000 | 2 coils, bistable |

Other coil versions available upon request

## **Dimensions**







#### te.com

© 2016 TE Connectivity Ltd. Family of Companies. All Rights Reserved. TE, TE Connectivity, and the TE connectivity (logo) are trademarks of the TE Connectivity Ltd. family of companies. Other logos, product and Company names mentioned herein may be trademarks of their respective owners.

1-1773878-9 JN 5/2016

USA: +1 (800) 522-6752 Canada: +1 (905) 475-6222 Mexico: +52 (0) 55-1106-0800 Latin/S. America: +54 (0) 11-4733-2200 Germany: +49 (0) 6251-133-1999 UK: +44 (0) 800-267666 France: +33 (0) 1-3420-8686 The Netherlands: +31 (0) 73-6246-999 China: +86 (0) 400-820-6015