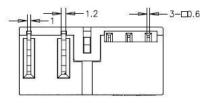

ations
- NEMA 410-2011, 16A, 277VAC, electronic ballast; 20A branch circuit
- VDE Ratings
- Under review

#### **Key Benefits**

- Can enable energy savings and provide low self-heating by a bi-stable magnetic system
- Different coil drive possibilities by 1 or 2 coil versions
- Provide strong electronic ballast switching (50k operations, NEMA 410-2011, 16A or 20A branch circuit rating)

#### **Materials**

• Contact material AgSnO<sup>2</sup>



# **Product Selection Information**

| Part Number | Description            | Coil Version      |
|-------------|------------------------|-------------------|
| 2071366-1   | EW60-1A3-BL12D04,00000 | 1 coil, bistable  |
| 2071366-2   | EW60-1A3-CL12D04,00000 | 2 coils, bistable |

Other coil versions available upon request

## **Dimensions**







#### te.com

© 2016 TE Connectivity Ltd. Family of Companies. All Rights Reserved. TE, TE Connectivity, and the TE connectivity (logo) are trademarks of the TE Connectivity Ltd. family of companies. Other logos, product and Company names mentioned herein may be trademarks of their respective owners.

1-1773878-9 JN 5/2016

USA: +1 (800) 522-6752 Canada: +1 (905) 475-6222 Mexico: +52 (0) 55-1106-0800 Latin/S. America: +54 (0) 11-4733-2200 Germany: +49 (0) 6251-133-1999 UK: +44 (0) 800-267666 France: +33 (0) 1-3420-8686 The Netherlands: +31 (0) 73-6246-999 China: +86 (0) 400-820-6015