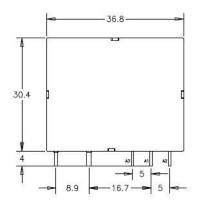

operations
- NEMA 410-2011, 16A, 277VAC, electronic ballast; 20A branch circuit
- VDE Ratings
- Under review

#### **Key Benefits**

- Can enable energy savings and provide low self-heating by a bi-stable magnetic system
- Different coil drive possibilities by 1 or 2 coil versions
- Provide strong electronic ballast switching (50k operations, NEMA 410-2011, 16A or 20A branch circuit rating)

#### **Materials**

• Contact material AgSnO<sup>2</sup>



# **Product Selection Information**

| Part Number | Description            | Coil Version      |
|-------------|------------------------|-------------------|
| 2071366-1   | EW60-1A3-BL12D04,00000 | 1 coil, bistable  |
| 2071366-2   | EW60-1A3-CL12D04,00000 | 2 coils, bistable |

Other coil versions available upon request

## **Dimensions**







#### te.com

© 2016 TE Connectivity Ltd. Family of Companies. All Rights Reserved. TE, TE Connectivity, and the TE connectivity (logo) are trademarks of the TE Connectivity Ltd. family of companies. Other logos, product and Company names mentioned herein may be trademarks of their respective owners.

1-1773878-9 JN 5/2016

USA: +1 (800) 522-6752 Canada: +1 (905) 475-6222 Mexico: +52 (0) 55-1106-0800 Latin/S. America: +54 (0) 11-4733-2200 Germany: +49 (0) 6251-133-1999 UK: +44 (0) 800-267666 France: +33 (0) 1-3420-8686 The Netherlands: +31 (0) 73-6246-999 China: +86 (0) 400-820-6015